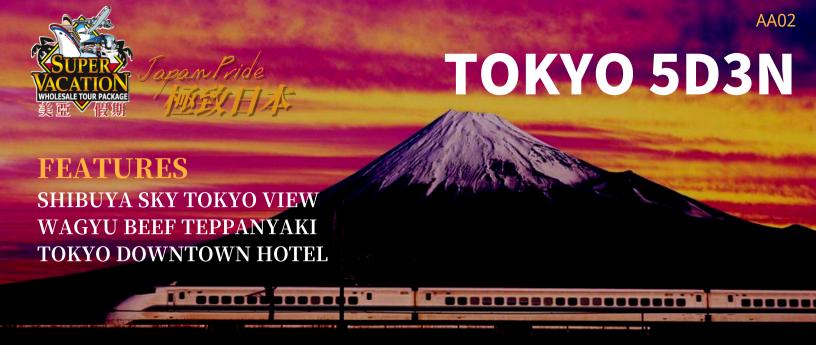

## **SIGHTSEEINGS**

SHIBUYA SKY AKIHABARA KUMAKURA FUJI MOUNTAIN

#### DAY3 TOKYO (BL)

After breakfast - Asakusa Kannon Temple - Nakamise Shopping Street - Imperial Palace Gaden - Lunch Wagyu beef Teppanyaki - Akihabara Anime Heaven - SHIBUYA SKY Staircase - Mitsukoshi Ginza Street ROYAL PARK HOTEL or the similar